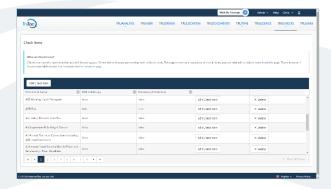

### **Tru**Checks

TruChecks data is available via email alerts and web-based reporting system, giving visibility and accurate vehicle defect management. Once a check form has been logged, it is automatically sent to the office to notify of problems. Forms are easily recalled for inspections and workshop maintenance. Managers can configure checklists along with the order of completion and expected time frame. Time stamped reports are immediately available and are stored electronically.