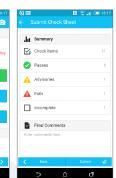

# **TruChecks**

TruChecks is a mobile system for drivers to complete daily walk around vehicle inspections and defect reporting. TruChecks captures all of the information required by DVSA inspectors and provides type specific and configurable check lists for all vehicle types and trailers.

The app is easy to use and intuitive, enabling users to get instant feedback and providing a full, time-stamped audit trail. Transport managers can minimise vehicle downtime with instant defect notifications, fast remedial action and efficient service control.

## THE TRUTAC TRUCHECKS APP

The app is easy to use and intuitive, enabling users to get instant feedback and providing a full, time-stamped audit trail.

Transport managers can minimise vehicle downtime with instant defect notifications, fast remedial action and efficient service control.