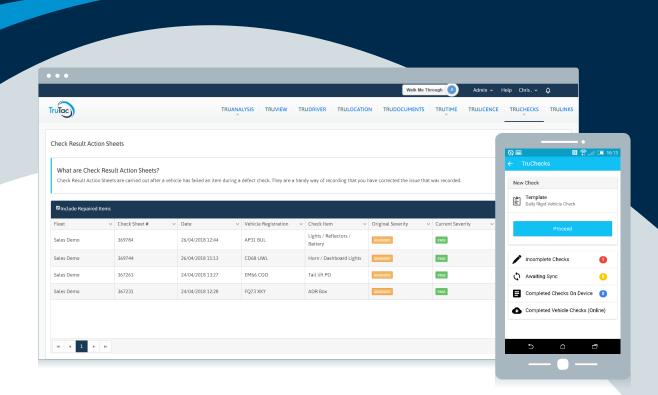

### **Tru**Checks

TruChecks data is available via email alerts and web-based reporting system, giving visibility and accurate vehicle defect management. Once a check form has been logged, it is automatically sent to the office to notify of problems. Forms are easily recalled for inspections and workshop maintenance. Managers can configure checklists along with the order of completion and expected time frame. Time stamped reports are immediately available and are stored electronically.

#### **Features**

- Time stamped for accuracy
- Accurate, reliable and secure
- Configurable check lists for all vehicles and trailers
- Easy recall for spot checks and range of reports
- Use camera to take pictures and send to office

#### **Benefits**

- Minimise vehicle downtime
- Reduce paper based admin
- Real-time vehicle visibility
- Enhances driver debrief and performance reviews
- Full training, online help and helpdesk support