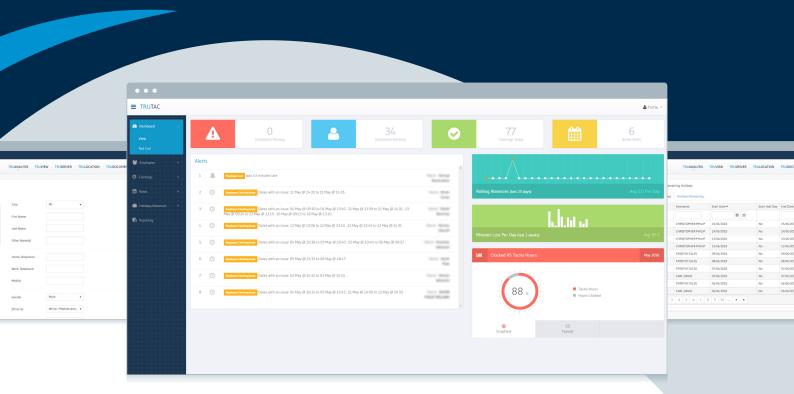

# **TruTime**

TruTime is a web-based time and attendance and HR clocking system for analysing and managing working time for drivers and employees.

TruTime accurately records staff attendance using digital tachograph driver cards or employee smart cards, providing clocked versus tacho data.

TruTime used alongside TruControl records all lead in and lead out, giving valuable data if drivers incorrectly enter EDR/SDR, providing a complete working time directive solution.

✓ Save time & money

#### **SAVE TIME AND MONEY**

TruTime calculates accurate lead in and lead out times by comparing clocked time with tachograph start and/or end times

TruTime supports duty of care and H&S obligations, including HR records (absences, training, holidays, personnel and more)

Allows for night shift activity using pre-established shifts

Complete security using encryption and password facilities

Alerts system to highlight non-attendance