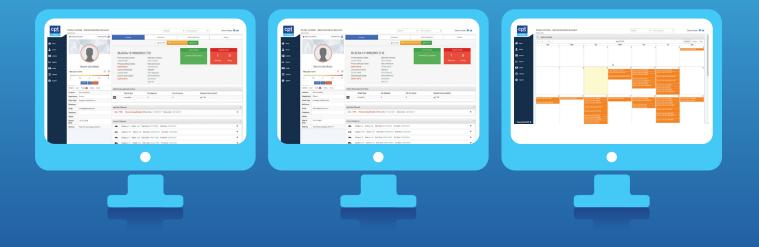

Call 024 7669 0000 or Email sales@TruTac.co.uk Visit www.TruTac.co.uk for more information

Advanced management dashboards include KPIs and alerts on licence issues to manage risk and notify of any potential at-risk drivers.

## **Key Features**

- Driver licence checking and validation
- Integrated alerts, dashboards and reports
- Auto system notification and critical events
- Auto system notification for all 'at risk drivers'
- Secure driver mandate completion and tracking