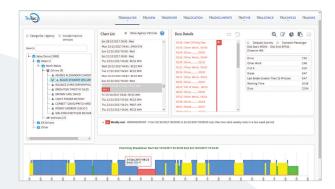

### **Benefits**

- Complete digital and analogue tachograph analysis
- Reduce infringements, risks and DVSA penalties
- Tachograph analysis bureau for analogue charts
- Fully compliant with hours law and WTD

### TruAnalysis includes:

**TruView** Managers KPI dashboard

**TruDriver**Drivers
compliance
dashboard

**TruDocument**Online document storage and management

Infringement Module Easy driver debriefing

**FREE** alerts and KPIs