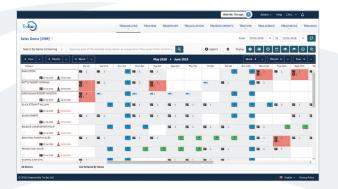

#### **Features**

- Intuitive navigation and auto reports
- Earned Recognition reporting
- Manager and driver dashboards
- Multi-site control features
- Easier to manage audit trail
- Secure online document storage
- Digital signature capability
- Vehicle and driver calendars

### TruAnalysis includes:

**TruView** Managers KPI dashboard

**TruDriver**Drivers
compliance
dashboard

**TruDocument**Online document storage and management

Infringement Module Easy driver debriefing

**FREE** alerts and KPIs