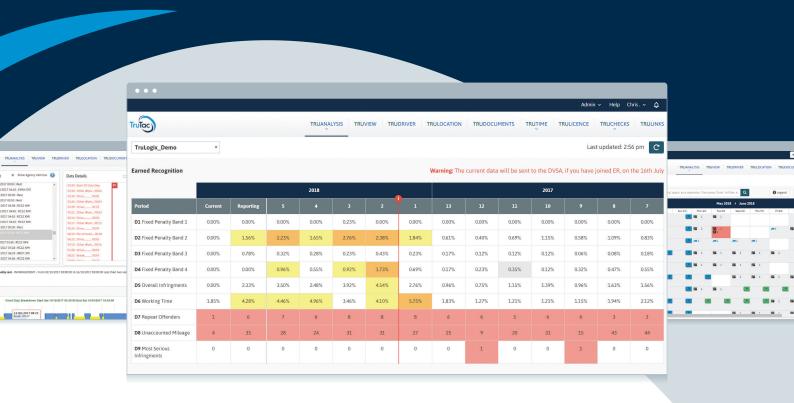

# DATASHEET

TruAnalysis makes tachograph management, driver de-briefing and compliance reporting more accurate, faster and easier than ever before.

Powerful KPI reporting across multiple depots, drivers and vehicles. Reports can be automatically emailed to any manager or multiple users to suit any fleet size.

#### **Features**

- Intuitive navigation and auto reports
- Earned Recognition reporting
- Manager and driver dashboards
- Multi-site control features
- Easier to manage audit trail
- Secure online document storage
- Digital signature capability
- Vehicle and driver calendars

### **Benefits**

- Complete digital and analogue tachograph analysis
- Reduce infringements, risks and DVSA penalties
- Tachograph analysis bureau for analogue charts
- Fully compliant with hours law and WTD

### TruAnalysis includes:

**TruView** Managers KPI dashboard

**TruDriver**Drivers
compliance
dashboard

**TruDocument**Online document storage and management

Infringement Module Easy driver debriefing

**FREE** alerts and KPIs