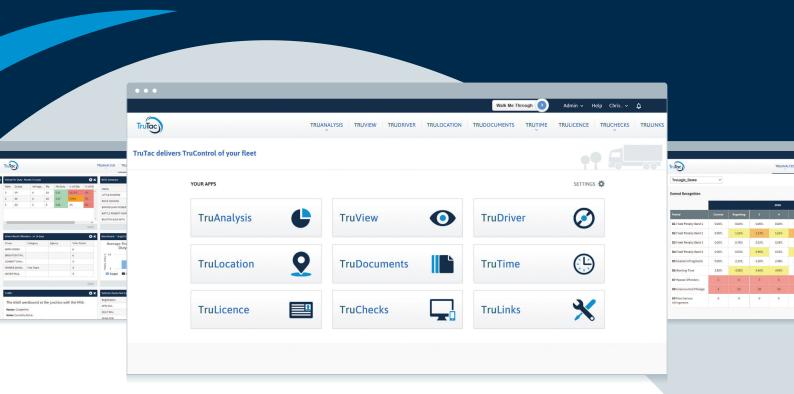

## The TruControl portal includes:

## **TruAnalysis**

Leading tachograph management, driver de-briefing and compliance reporting.

## **TruView**

Managers' dashboard for key performance data with easy-to-understand graphics and configurable apps.

#### **TruChecks**

Daily driver walkaround checking App and back office compliance reporting system.

#### **TruTime**

Employee clocking via tachograph cards or smart cards, providing clocked versus tacho data.

#### **TruLicence**

Driving licence validation and verification checking system.

#### **TruDocument**

Online document storage, search and management facility for all paperwork relating to drivers, vehicles and compliance.

#### **TruDriver**

Driver portal, to educate and inform drivers on tachograph records, infringements, compliance and working time.

#### **TruLocation**

Tracking and remote tachograph downloading with geo-location, points of interest, harsh breaking and excess speeding.

## **TruLinks**

Suite of API links for developers to integrate key data between systems.