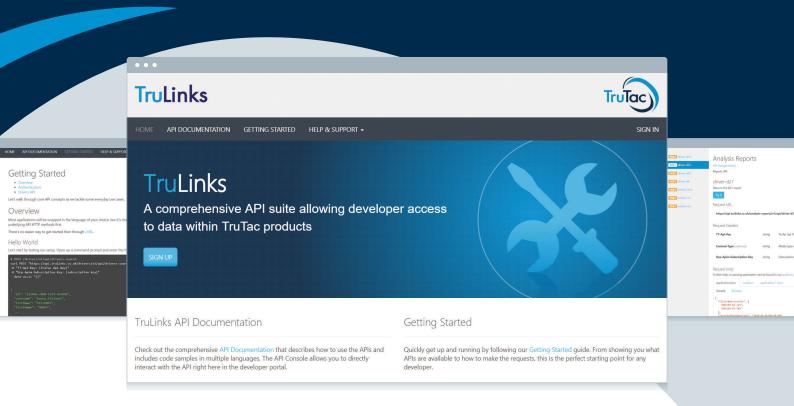

# TruLinks is a comprehensive API suite allowing developer access to key data within TruTac products.

The powerful data is often useful for other systems, reports and critical business decisions. TruLinks allows access to key data and removes the need for manual intervention or data duplication.

#### **Features**

The TruLinks API suite allows you to directly interact with the API in the developer portal.

There is comprehensive API Documentation available for developers and describes how to use the APIs and includes code samples in multiple languages.

The suite is available at www.trulinks.co.uk and once enabled a user can create a developer account and generate the API key.

| THE WIDE RANGE OF APIs AVAILABLE INCLUDE |
|------------------------------------------|
| Tachograph analysis reports              |
| Vehicle checks sheets                    |
| Drivers data                             |
| Duties data                              |
| Fleets data                              |
| Time data                                |
| Vehicles data                            |