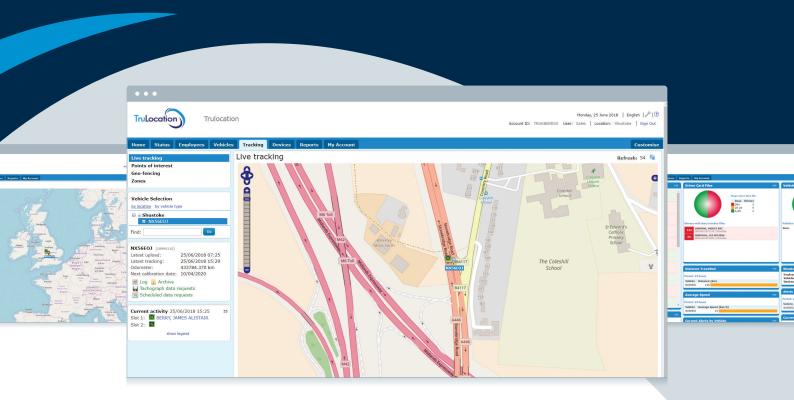

# **TruLocation**

TruLocation provides a robust tracking and remote tachograph downloading solution in real-time, with accurate route tracking, location maps, geo-location, points of interest, harsh breaking and excess speed telemetry.

Web-based GPS vehicle tracking, providing full access to your fleet at all times, with remote downloading and tachograph analysis integration as standard. Operational efficiencies are optimised at every level.

#### **Benefits**

- Geo-fencing
- Points of interest
- Daily logs of route
- Speed and harsh braking
- Secure and encrypted data transfer