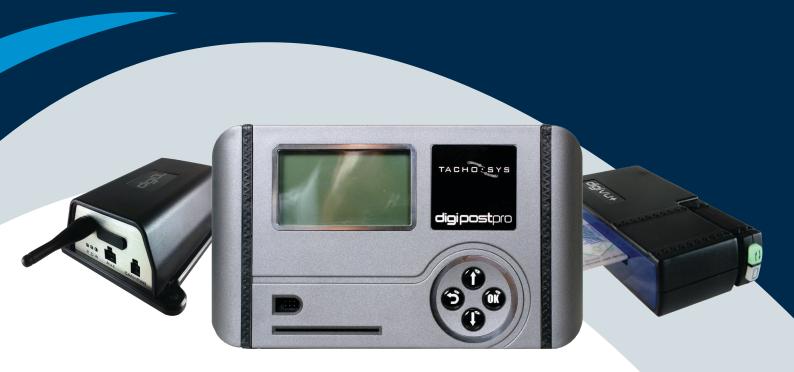

### Hardware

TruTac are authorised re-sellers for Tachosys Digital Tachograph Hardware products including:

- Digivu digivu
- Digipostpro digipostpro
- DigiDL digiDL
- DigiDL E digiDL-E

To enquire or order any of the products listed please contact us.