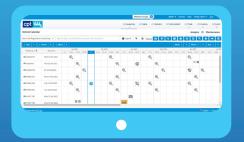

## **Easy Maintenance Planning**

Instantly view planned maintenance for inspections, MOTs, services, and repairs. Add calendar reminders for tax and insurance. Tachograph calibration dates are auto populated. Upcoming or overdue events are highlighted.

### **Manage Safety Inspections**

Specify service intervals, auto plan future dates, and easily reschedule. Instantly upload inspection sheets and notify failures or advisories. Record tyre and brake tests and full safety inspection history.