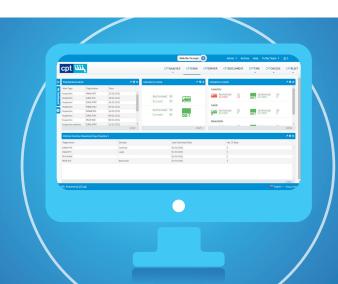

# CPT Fleet Management

CPT Fleet Management intelligent software delivers seamless planning and co-ordination of all PSV vehicle maintenance and compliance in real-time.

Easy-to-use CPT Fleet Management provides live PSV maintenance data and reduces risk. All day-to-day vehicle, electronic PMI and O'Licence information in one place.

- **✓** Real-time maintenance calendar
- ✓ Interactive dashboards and alerts
- ✓ Electronic PMI's for workshop control
- ✓ Online documents for daily checks, defects and repair rectifications
- **✓** Full visibility
- ✓ Maintenance schedules

## **Easy Maintenance Planning**

Instantly view planned maintenance for inspections, MOTs, services, and repairs. Add calendar reminders for tax and insurance. Tachograph calibration dates are auto populated. Upcoming or overdue events are highlighted.

# **Garage & Vehicle Control**

Full electronic PMI's for audit control. Manage multiple garages, schedules and bookings. Auto email documents to garages including contracts, worksheets and defects. Quickly identify all VORs and vehicles returning to service. Online document management for MOT's and inspections.