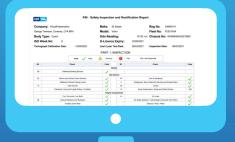

### **Manage Safety Inspections**

Specify service intervals, auto plan future dates, and easily reschedule. Instantly upload inspection sheets and notify failures or advisories. Record tyre and brake tests and full safety inspection history.

# **Garage & Vehicle Control**

Full electronic PMI's for audit control. Manage multiple garages, schedules and bookings. Auto email documents to garages including contracts, worksheets and defects. Quickly identify all VORs and vehicles returning to service. Online document management for MOT's and inspections.